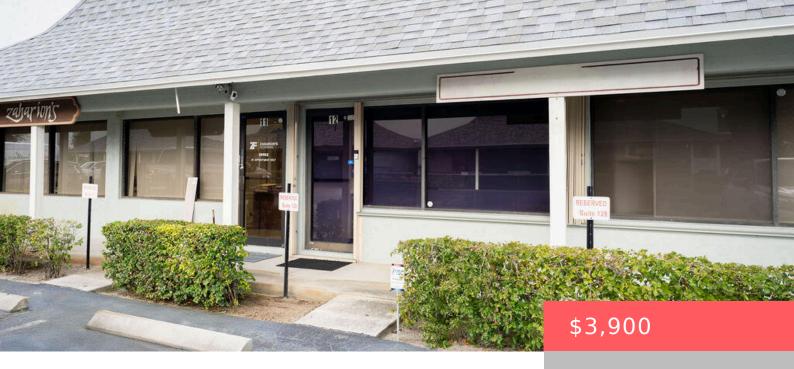

## 1334 S KILLIAN DR, LAKE PARK, FL 33403, USA

https://comwire.com

Storefront/office space with rear-entry warehouse, totaling 1,546+ sq ft. This property combines modern amenities with a strategic location, making it an ideal choice for businesses seeking a functional and stylish space. An end-unit property including a newly designed reception area and showroom, a separate corner office with natural light, a fully-equipped conference room, kitchen, and + Read More • Active