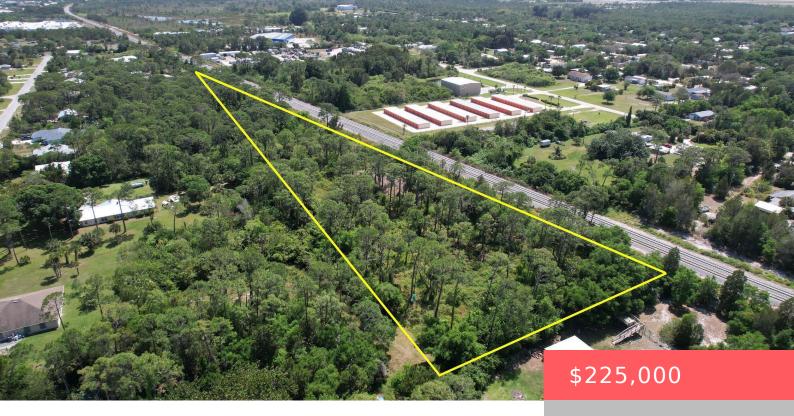

### 133RD PLACE, SEBASTIAN, FL, 32958

https://comwire.com

Lovely property on over 3 acres directly down the road from the Waragan Boat Docks and river access! Build your dream home and keep your boat on the water in walking distance from your house! The property is a must see in person to experience how peaceful the area is! Very unique opportunity for the + Read More

### **Site Details**

**Lot SqFt:** 147668.00 **Lot Dimensions:** 302.0 ft x 173.0 ft

Improvements: None Utilities On Site: None

Front Exp: West Lot Description: 3 to < 5 Acres

**Roads:** Other **Ground Cover:** Brush