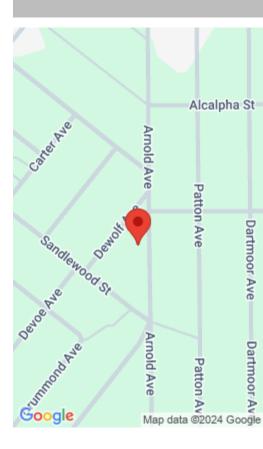

#### **Site Details**

**Lot SqFt:** 12017.00 **Lot Dimensions:** 121.0 ft x 98.0 ft

Improvements: None Utilities On Site: Electric Service Available

Front Exp: East Lot Description: 1/4 to 1/2 Acre

**Roads:** County Road, Dirt, Other **Ground Cover:** Grassed, Other