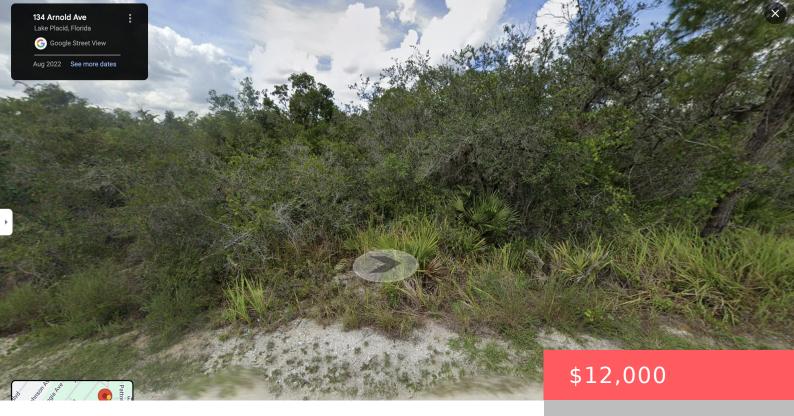

#### **Site Details**

**Lot SqFt:** 12017.00 **Lot Dimensions:** 121.0 ft x 98.0 ft

Improvements: None Utilities On Site: Electric Service Available

Front Exp: East Lot Description: 1/4 to 1/2 Acre

**Roads:** County Road, Dirt, Other **Ground Cover:** Grassed, Other