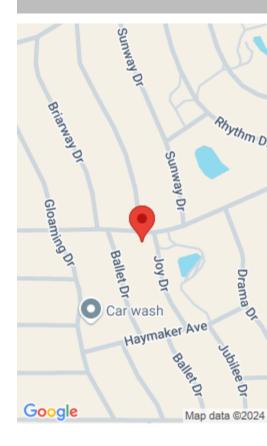

## 134 JOY DR, LAKE PLACID, FL 33852, USA https://comwire.com

VACANT RESIDENTIAL BUILDING LOT LOCATED IN THE SUN 'N LAKES SUBDIVISION OF LAKE PLACID. LOT SIZE 125' X 119' .28 OF AN ACRE. SUBJECT PROPERTY IS CLEARED OF TREES AND IS READY TO START THE BUILDING PROCESS. HIGHLANDS COUNTY CURRENTLY DOESNT IMPOSE IMPACT FEES FOR NEW HOME CONSTRUCTION. LAKE GRASSY IS CLOSE BY WITH A <u>+ Read More</u>