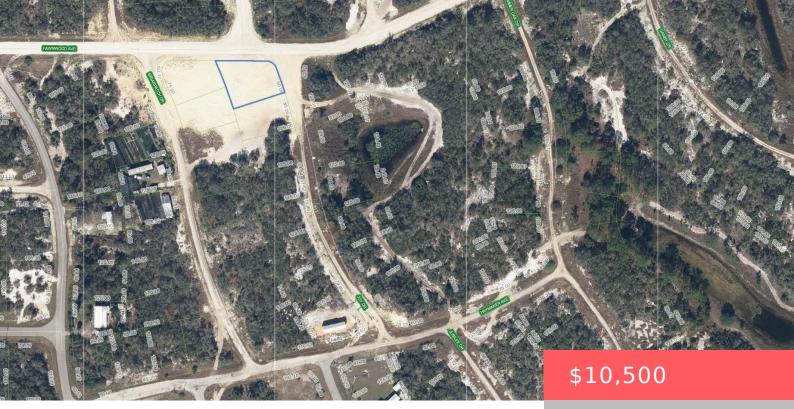

## 134 JOY DR, LAKE PLACID, FL 33852, USA https://comwire.com

VACANT RESIDENTIAL BUILDING LOT LOCATED IN THE SUN 'N LAKES SUBDIVISION OF LAKE PLACID. LOT SIZE 125' X 119' .28 OF AN ACRE. SUBJECT PROPERTY IS CLEARED OF TREES AND IS READY TO START THE BUILDING PROCESS. HIGHLANDS COUNTY CURRENTLY DOESNT IMPOSE IMPACT FEES FOR NEW HOME CONSTRUCTION. LAKE GRASSY IS CLOSE BY WITH A <u>+ Read More</u>

## Site Details

| <b>Acres:</b> 0.28                            | Lot SqFt: 12264.00                                                                |
|-----------------------------------------------|-----------------------------------------------------------------------------------|
| Lot Frontage: 102.00                          | <b>Lot Dimensions:</b> 102.0 ft x 125.0 ft                                        |
| Improvements: Cleared                         | Utilities On Site: None                                                           |
| Boat Services: Parking, Ramp                  | Front Exp: Northeast                                                              |
| Lot Description: 1/4 to 1/2 Acre,Dirt<br>Road | Subdiv Info: Basketball,Boating,Bocce<br>Ball,Clubhouse,Private Beach PvIn,Tennis |
| Roads: County Road, Public                    | Ground Cover: Other                                                               |
| Soil Type: Sand                               | Special Info: Comforms to Zoning, Deed Restrictions                               |
| HOA Fee/Month: \$0                            |                                                                                   |