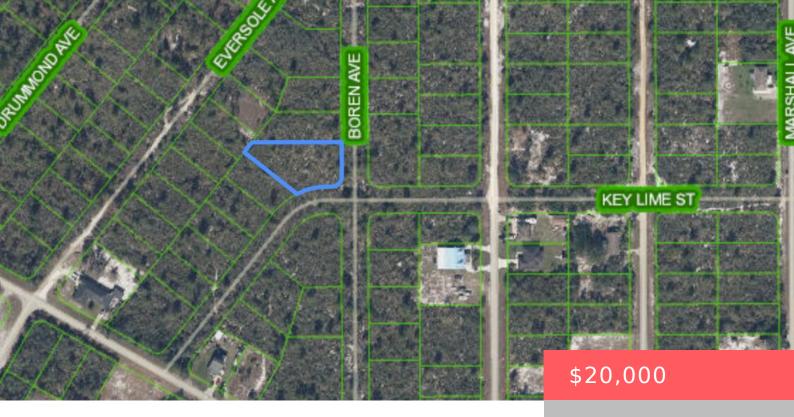

# 1344 KEY LIME ST, LAKE PLACID, FL 33852, USA

https://comwire.com

Half acre vacant treed lot with great potential in Highlands county.

Active

### **Site Details**

**Lot SqFt:** 21880.00 **Lot Dimensions:** 109.0 ft x 219.0 ft

Improvements: None Utilities On Site: Septic Tank

Front Exp: South Lot Description: 1/2 to < 1 Acre, Public Road, Treed Lot