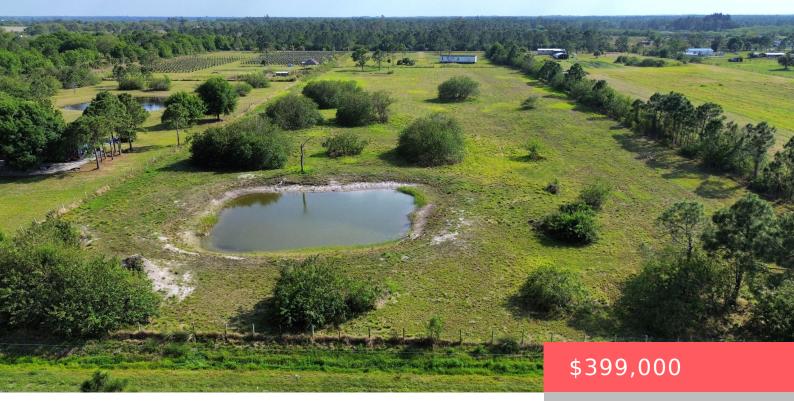

# 13455 HAMLIN AVENUE, CLEWISTON, FL, 33440

https://comwire.com

Active

## Site Details

Improvements: Utility Building,Well,Septic,Fenced Front Exp: North Roads: City/County Maint.,Legal Access Road

Utilities On Site: Electric Lot Description: 5 to 10 Acres Ground Cover: Other