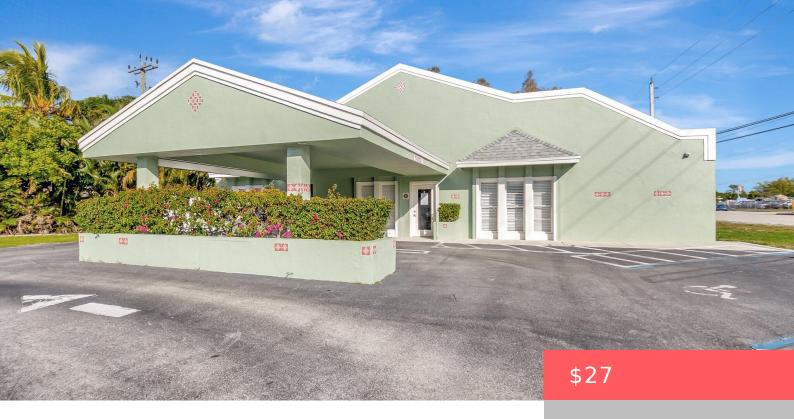

## 13455 MILITARY TRAIL, DELRAY BEACH, FL, 33484

https://comwire.com

Excellent location right on Military Trail with HIGH traffic count. 1,134 sq ft Office Space Available 2.5 Miles to Atlantic Ave.3 Miles to I-955 Miles to Florida Turnpike Affluent AreaCore Business Location.

## **Building Details**

**Type:** Office **Building Type:** Free Standing, Medical, Office Space,

Office/Professional

**Stories:** 1.0 **Heating:** Central, No Heat

Construction: Stucco Floor covering: Vinyl Floor

**Roof:** Metal **Real Estate Taxes:** \$21,653.40

Tax Year: 2024 Cooling: Central

Docs Available: None Info Available: None