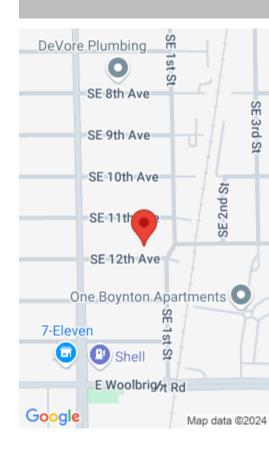

# 135 SE 12TH AVE, BOYNTON BEACH, FL 33435, USA

https://comwire.com

This property is in a prime location! This land is located East of 195, it's 3 blocks away from Federal Hwy, and 5 mins away from the beach! Near many restaurants, churches, shopping plazas, and attractions! The sale of this land will come equipped with a Set of Plans and Renderings to build a 2266