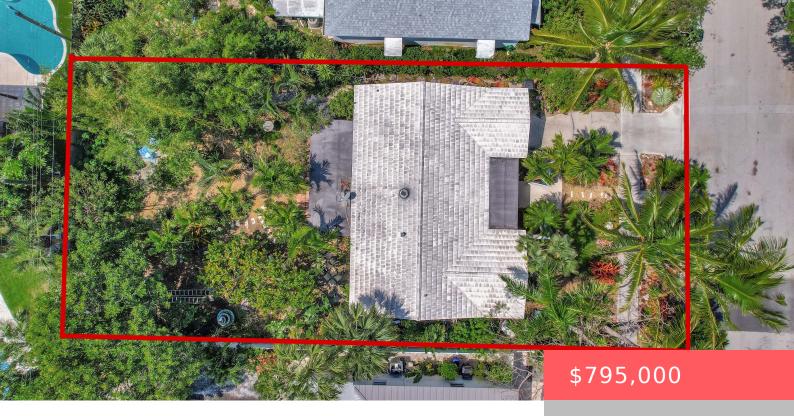

# 135 HARVARD DR, LAKE WORTH BEACH, FL 33460, USA

https://comwire.com

Welcome to Harvard! Located in Lake Worth Beach's most sought after intracoastal neighborhood, College Park. The property sits on a 7,501 square foot lot with plenty of space to expand the home's living square feet or build your dream backyard. Located on the border of West Palm Beach and Lake Worth Beach, this location is