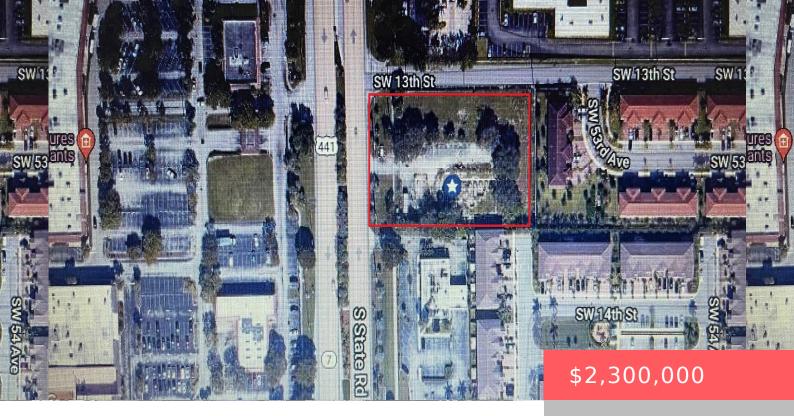

# 1350 S STATE RD 7, NORTH LAUDERDALE, FL 33068, USA

https://comwire.com

Seize this rare opportunity to acquire a prime vacant lot located in North Lauderdale, FL, just off of State Rd. 7. This lot is located on a bustling main road, offering exceptional visibility and high traffic exposure. This strategically positioned property is ideal for a wide range of commercial ventures, ensuring maximum potential for growth