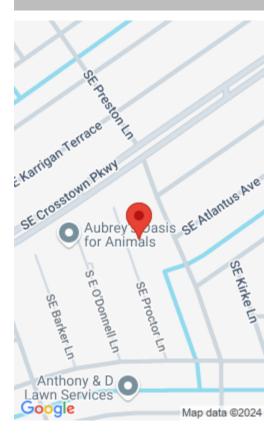

# 1361 SE PROCTOR LN, PORT ST. LUCIE, FL 34983, USA

https://comwire.com

Explore the potential of this expansive vacant lot located at 1361 SE Proctor Ln. Situated in a peaceful and growing neighborhood, this property offers a fantastic canvas for your future dream home or investment venture. Spanning 80 X 125 the lot provides ample space for building and customization to suit your needs. Enjoy the benefits