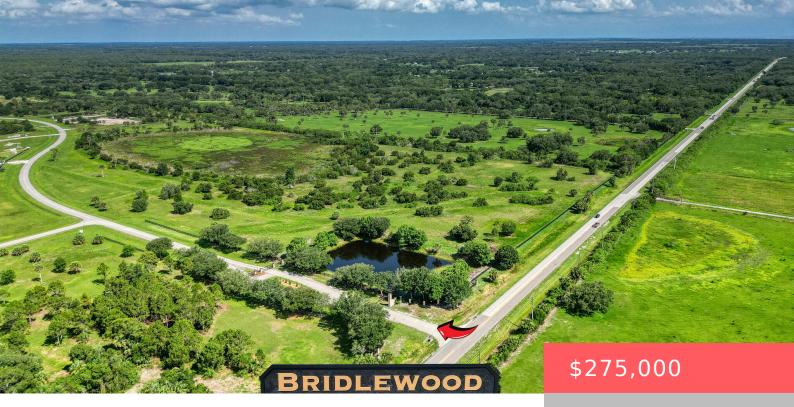

#### 13671 22ND LANE, OKEECHOBEE, FL, 34974

https://comwire.com

Discover A HIDDEN GEM!! This beautiful 5.06 Acre Cleared lot is waiting for you to build your Dream Home, High elevation lot in the Residential/Agricultural Gated BRIDLEWOOD RANCHES with Underground Utilities and no wetland! Very Low HOA Fee of \$125.00 a month. Zoning may facilitate a main house plus a Barn or In-Law Quarters..Perfect for

### **Site Details**

Lot SqFt: 220414.00 Improvements: Cleared

**Utilities On Site:** Electric Service Available, Phone **Front Exp:** Southeast

Line, Underground

**Lot Description:** 5 to 10 Acres, Cul-De-Sac, Paved

Road, Public Road

**Ground Cover:** Brush, Weeds **HOA Fee/Month:** \$125