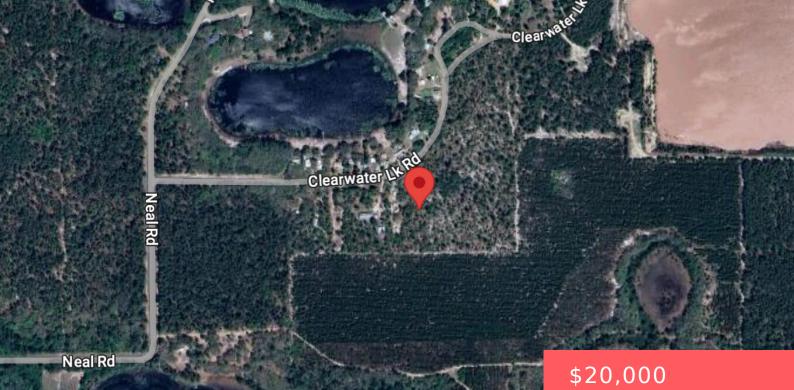

#### 137 CLEARWATER LK ROAD, HAWTHORNE, FL, 32640

https://comwire.com

Embrace the charm of rural living with .8 acres of prime agricultural land nestled in the heart of Putnam County, Florida. This agricultural parcel offers a blank canvas for your countryside aspirations.

### Site Details

| Acres: 0.80         | Lot SqFt: 34848.00                                             |
|---------------------|----------------------------------------------------------------|
| Lot Frontage: 80.00 | Lot Dimensions: 80ft x 534ft                                   |
| Improvements: None  | Utilities On Site: None                                        |
| Front Exp: North    | <b>Lot Description:</b> 1/2 to < 1 Acre,Dirt Road,West of US-1 |
| Roads: Dirt         | Ground Cover: Brush,Other                                      |