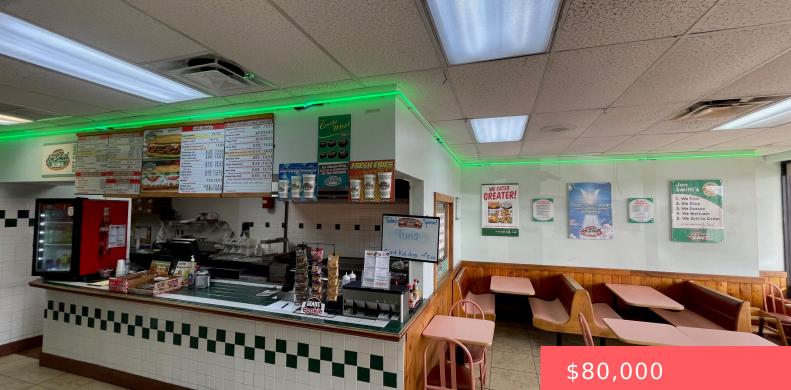

#### 1375 N MILITARY TRL, WEST PALM BEACH, FL 33409, USA

https://comwire.com

This established business is strategically located in a bustling shopping center on a high-traffic road, ensuring maximum visibility and foot traffic. Asset Sale – bring your own concept or take over the existing franchise. franchise fee included \*\*Prime Location:\*\* The shopping center's prime location guarantees a steady flow of potential customers, providing an excellent foundation

# **Building Details**

Business Type: Restaurant Docs Available: Occupational License Year Established: 1988.00 Training Available: Yes Building Type: Commercial, Restaurant, Strip StoreInfo Available: Accounting, Equipment InventoryBusiness Name: Jon Smith Subs

## **Business Info**

Employees: 3 Inventory: 5000.00 Seating Capacity: 24 Fixtures/Equipment: 25000.00