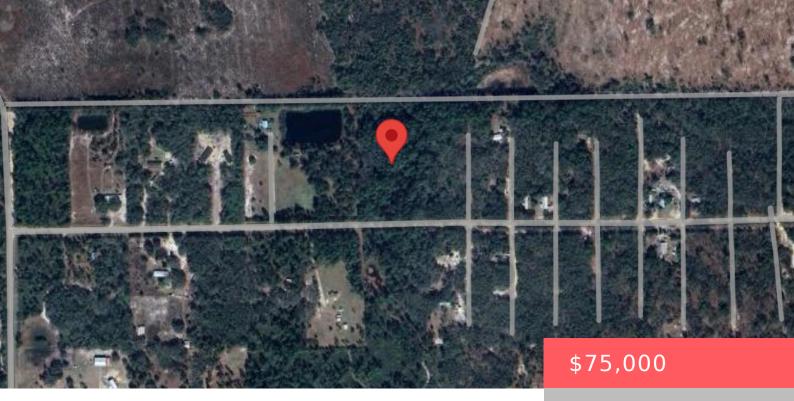

**138 PINE TREE DRIVE, PALATKA, FL, 32177** https://comwire.com

Embrace the charm of rural living with 4.8 acres of prime agricultural land nestled in the heart of Putnam County, Florida. This agricultural parcel offers a blank canvas for your countryside aspirations.

## Site Details

| <b>Acres:</b> 4.87   | Lot SqFt: 212137.00                       |
|----------------------|-------------------------------------------|
| Lot Frontage: 330.00 | Lot Dimensions: 330ft x 643ft             |
| Improvements: None   | Utilities On Site: None                   |
| Front Exp: South     | Lot Description: 3 to < 5 Acres,Dirt Road |
| Roads: Dirt          | Ground Cover: Brush, Other                |
|                      |                                           |