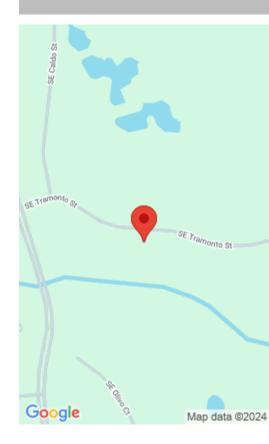

# 138 SE TRAMONTO ST, PORT ST. LUCIE, FL 34984, USA

https://comwire.com

With Southern exposure in the rear and a serene view over freshwater creeks, this is the perfect spot to build your next home. You're not just buying a property, you're amercing yourself in one of kind lifestyle featuring hundreds of acres of private forests, spring fed lakes and manicured gardens. The new owner has the

#### **Site Details**

**Utilities On Site:** Waterfront Details: Creek, Lake

Cable, Electric, Gas, Municipal Sewer, Public Water, Underground

Front Exp: North View: Lake,Preserve,River

**Lot Description:** < 1/4 Acre **Subdiv Info:** Billiards,Bocce