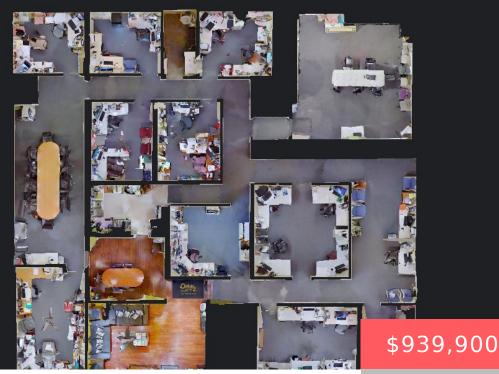

## 1385 SE PORT ST LUCIE BLVD, PORT ST. LUCIE, FL 34952, USA

https://comwire.com

Professional Office Building on roughly a half acre for sale with high visibility on corner of PSL Blvd. . (Business is NOT for sale just the Building) Rare find on a corner of Port St Lucie Blvd! 3700 under air. 3 AC units newer and water heater newer. Metal Roof. Accordian Shutters Complete. Commercial carpet <u>+ Read More</u>

- A Activo
- 3696.00 sq ft

## Basics

| <b>Comwire last checked:</b> 11:08 pm on June 07, 2025 | Listing updated: March 31, 2025 at 8:25 pm          |
|--------------------------------------------------------|-----------------------------------------------------|
| Days on Comwire: 253                                   | Year built: 1979                                    |
| Status: Active                                         | Listing Office Id: 500214                           |
| Date added: September 27, 2024 at 12:32 pm             | Building size (SF): 3696.00 sq ft                   |
| Lot size: 0.47 sq ft                                   | For Sale: Yes                                       |
| For Lease: No                                          | Listing Office Name: Century 21 All<br>Professional |

## **Building Details**

| Type: Office           | Building Type: Commercial, Office/Professional, Free Standing |
|------------------------|---------------------------------------------------------------|
| <b>Stories:</b> 1.0    | Heating: Central, Electric                                    |
| Construction: CBS      | Floor covering: Carpet, Laminate, Tile                        |
| Roof: Metal            | Real Estate Taxes: \$11,023.57                                |
| <b>Tax Year:</b> 2022  | Cooling: Ceiling Fan, Central, Electric                       |
| Docs Available: Survey | Info Available: Existing Survey                               |