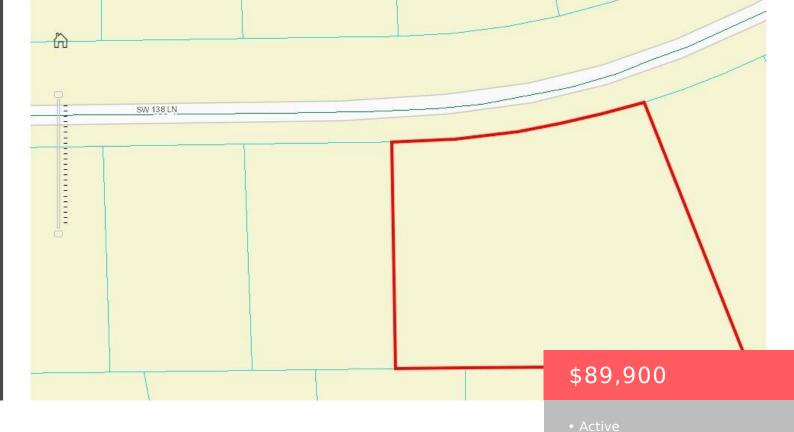

### **138TH LANE, OCALA, FL, 34479**

https://comwire.com

This 1/2 Acre with plenty of trees, Privacy and Leisure space, Amazing Opportunity to Build Your DREAM Home with Plenty of room to add a Private Swimming Pool, Just put Your Dreams to Work Here. Electric is Nearby, Minutes Away from Major Highways and State Road 200, Close to Shopping, Restaurant's, etc. only 1 hour

## **Site Details**

Lot Frontage: 166.00 Improvements: None

Utilities On Site: None Front Exp: North

**Lot Description:** 1/2 to < 1 Acre **Roads:** Country

**Ground Cover:** Brush