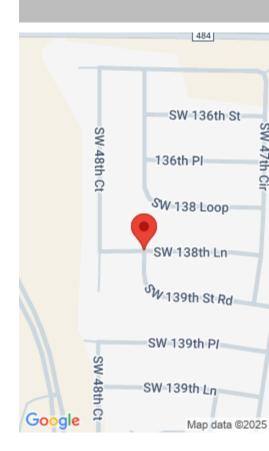

### **138TH LANE, OCALA, FL, 34479**

https://comwire.com

This 1/2 Acre with plenty of trees, Privacy and Leisure space, Amazing Opportunity to Build Your DREAM Home with Plenty of room to add a Private Swimming Pool, Just put Your Dreams to Work Here. Electric is Nearby, Minutes Away from Major Highways and State Road 200, Close to Shopping, Restaurant's, etc. only 1 hour