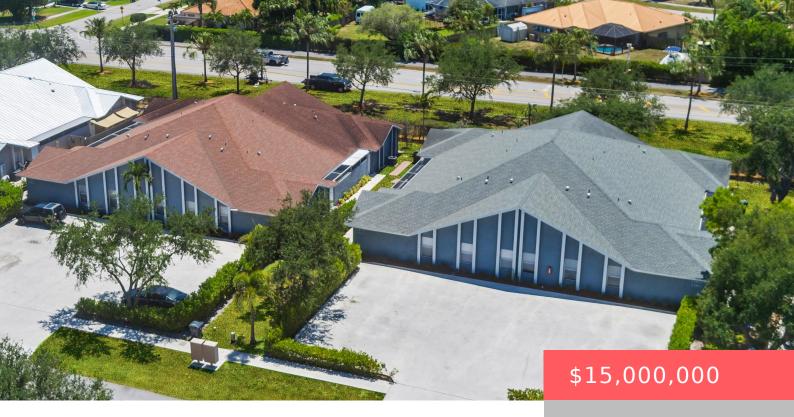

## 13908 FOLKESTONE CIRCLE, WELLINGTON, FL, 33414

https://comwire.com

Six fully occupied and renovated fourplex properties – a total of 24 4-bedroom, 2-bathroom units offering strong rental income and long-term appreciation. Each unit has been renovated offering new kitchen appliances, including full size washers and dryers, high end cabinetry, granite countertops, tile backsplashes and updated plank flooring throughout all living spaces. Updated bathrooms offer

+ Read More

- Active
- 6724.00 sa ft

**Basics** 

**Listing updated:** May 12, 2025 at 8:05 pm **Days on Comwire:** 14

Year built: 1996 Status: Active

**Building size (SF): 6724.00** sq ft **Lot size: 0.34** sq ft

## **Building Details**

**Type:** MultiFamily (5+ Units) **Building Type:** Resident. Multi-Fam.

Stories: 1.0 Heating: Central

**Construction:** CBS, Stucco Floor covering: Tile

**Roof:** Comp Shingle **Real Estate Taxes:** \$21,088.40