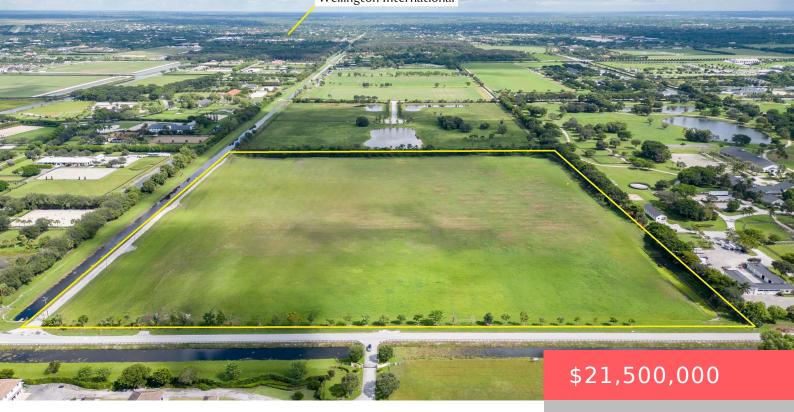

# 6090 140TH AVE S, WELLINGTON, FL 33449, USA

https://comwire.com

Discover a rare and unparalleled opportunity in Wellington with this expansive 38+ acre parcel of land, meticulously cleared and primed for your dream development. Situated just one mile directly south of Gracida Street, this remarkable property boasts easy access via a paved road and is equipped with City water for your convenience. This is the

#### **Site Details**

**Acres:** 38.55 **Lot SqFt:** 1679238.00

Improvements: Cleared, Fenced Utilities On Site: Electric

Front Exp: South Lot Description: 26 to 50 Acres, Paved Road, Public Road

Roads: City/County Maint., Public Ground Cover: Grassed