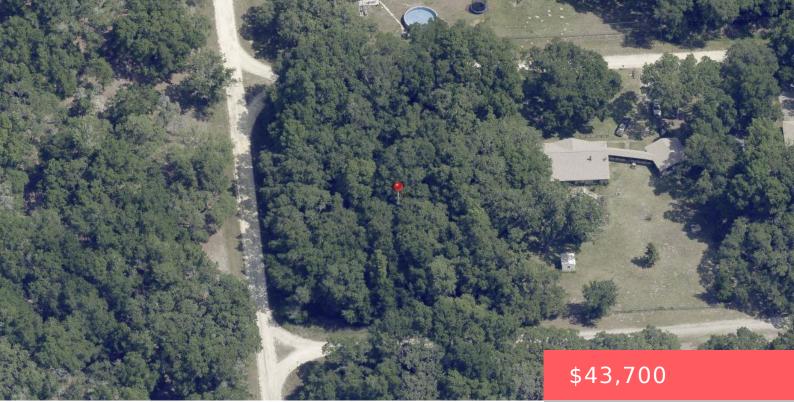

## 13900 SW 112TH ST, DUNNELLON, FL 34432, USA

https://comwire.com

Build your dream house on this beautiful almost one-acre corner lot in desirable Rolling Ranch Estates with No HOA and not in a flood zone. With only neighbors on one side and 3 sides of road access. New and existing homes already in the area waiting for your home to be built. Electricity nearby making <u>+ Read More</u>

## Site Details

Acres: 0.96 Lot Frontage: 167.00 Utilities On Site: None Lot Description: 1 to < 2 Acres Ground Cover: Other Lot SqFt: 41818.00 Improvements: None Front Exp: North Roads: Dirt