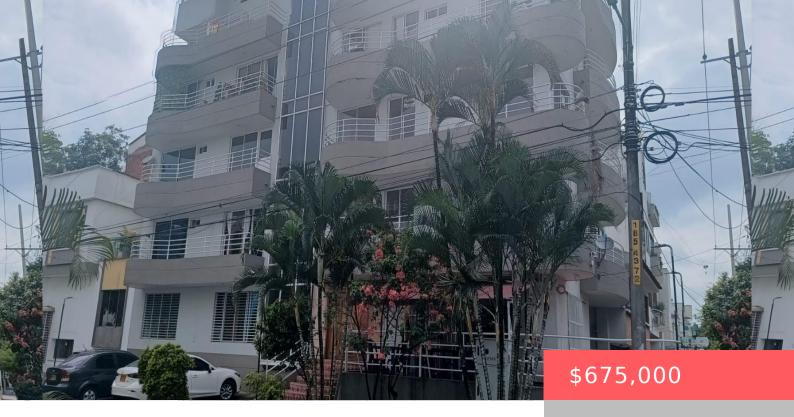

## 13B #85-25 EL INGENIO, CALI,, OUT OF COUNTRY, OUT OF COUNTRY, 00000

https://comwire.com

This remarkable 6-story residential building, constructed 36 years ago, is located in the prestigious El Ingenio neighborhood in southern Cali (Comuna 17), Valle del Cauca, Colombia. Known for its high-end residential status (Stratum 6), the lot spans 3,358 square feet, and the building offers a total built area of 11,565 square feet, providing ample space

## **Basics**

Year built: 1984

**Listing Office Id:** 404692

Building size (SF): 11565.00 sq ft

For Sale: Yes

Listing Office Name: Partnership Realty Inc.

Status: Active

Date added: Added 2 months ago

## **Building Details**

**Type:** MultiFamily (5+ Units)

Stories: 6.0

Construction: Concrete

**Roof:** Concrete Tile **Cooling:** Central

Info Available: Owner managed

**Building Type:** Resident. Multi-Fam.