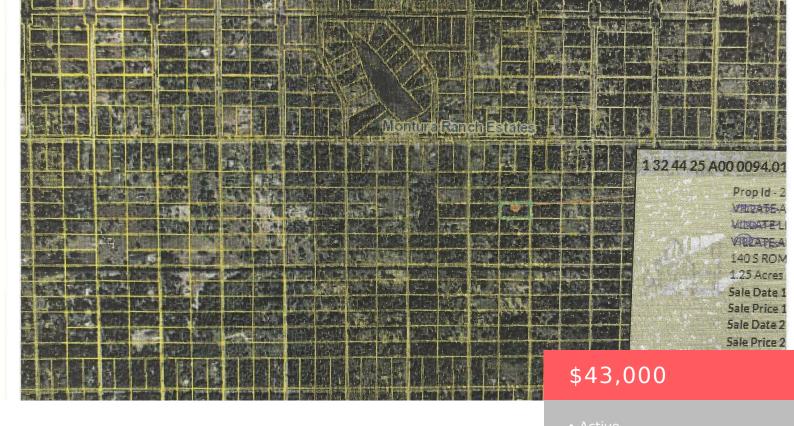

# 140 S ROMERO ST, CLEWISTON, FL 33440, USA

https://comwire.com

## **Basics**

Status: Active Listing Office Id: 400045

Date added: Added 1 month ago

Lot size: 1.25 sq ft

Est. Taxes: \$0

Price/Acre: \$34,400

For Sale: No For Lease: No

**Listing Office Name:** Coldwell Banker Realty

#### **Site Details**

**Acres:** 1.25 **Lot SqFt:** 54450.00

Improvements: None Utilities On Site: None

Front Exp: North View: Other

**Lot Description:** 1 to < 2 Acres, Dirt Road, Public Road, Treed

Lot, West of US-1

**Roads:** Dirt,Legal Access Road,Public **Ground Cover:** Brush,Palmetto

Soil Type: Dirt, Sand