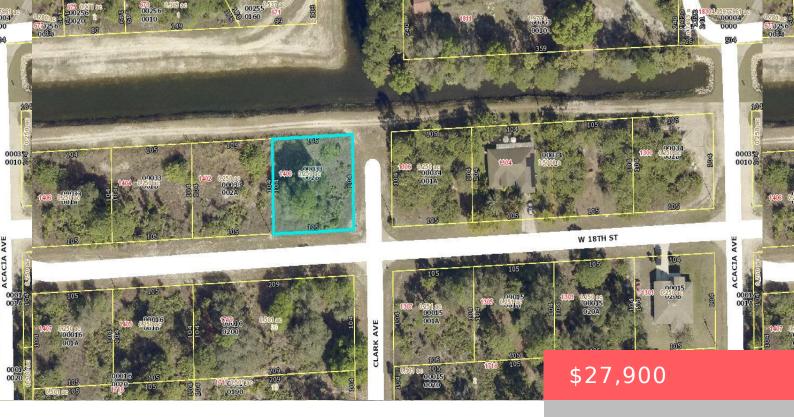

# 1400 W 18TH ST, LEHIGH ACRES, FL 33972, USA

https://comwire.com

Build a brand new home on this .25 acre canal front homesite.

#### **Site Details**

**Acres:** 0.25 **Lot SqFt:** 10901.00

Improvements: None Utilities On Site: None

Front Exp: South View: Canal

**Lot Description:** 1/4 to 1/2 Acre **Subdiv Info:** None

Roads: City/County Maint., County Road Ground Cover: Other