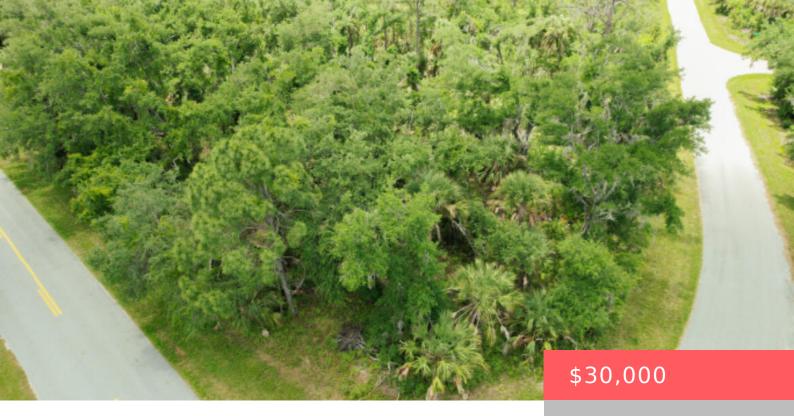

# 14102 LUMIDOR AVE, PORT CHARLOTTE, FL 33953, USA

https://comwire.com

Own your own slice of Southwest Florida Paradise with this oversized 14,945 square foot corner lot! Situated in a prime location, this generous parcel offers endless opportunities for building your dream home. This blank slate provides not only the space but also the flexibility to bring your vision to life!

### **Site Details**

Lot SqFt: 14945.00 Improvements: None

Utilities On Site: Electric, Public Water Front Exp: East

**Lot Description:** 1/4 to 1/2 Acre **Roads:** City/County Maint.

**Ground Cover:** Other