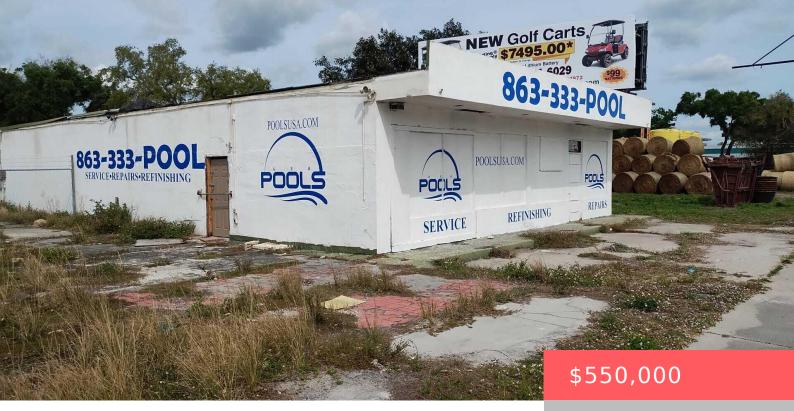

1401 FL-70, OKEECHOBEE, FL 34972, USA https://comwire.com

Very well located comercial site on the city of Okeechobee . 5 Lots all total, it deserve you to stop by and see the potential of this corner property with 2 lots front of the Hway 70 E and the other 3 on the NE 14th Ave and NE 2ND ST.Parcel ID : 1-15-37-35-0030-00140-0040 (19972) + Read More • Active