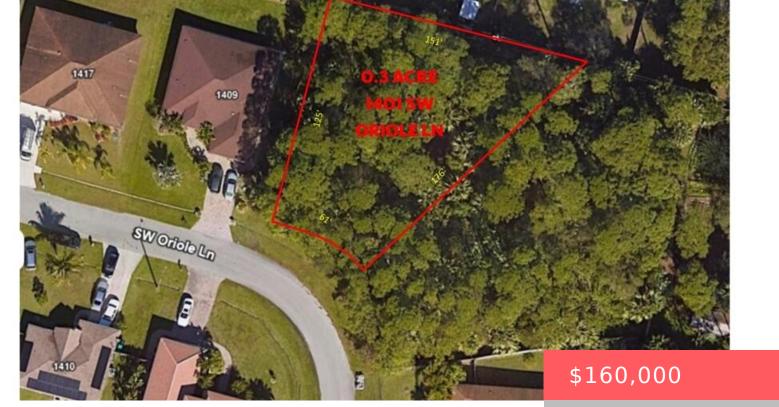

# 2246 SW FRISCO TERRACE, PORT ST. LUCIE, FL 34953, USA

https://comwire.com

Oversize lot with expansive back yard. In the Oak Hammock neighborhood of Port Saint Lucie.

Active

## **Basics**

**Status:** Active **Listing Office Id:** CONT01

Date added: Added 1 month ago

**Est. Taxes:** \$900

For Sale: No

**Listing Office Name:** Continental Real Estate Group

Lot size: 0.30 sq ft

**Price/Acre:** \$533,333.33

### **Site Details**

**Acres:** 0.30 **Lot SqFt:** 13068.00

Utilities On Site: None **Improvements:** Fenced

Front Exp: Northwest **Lot Description:** 1 to < 2 Acres, Treed Lot

Roads: Paved, Public **Ground Cover:** Palmetto