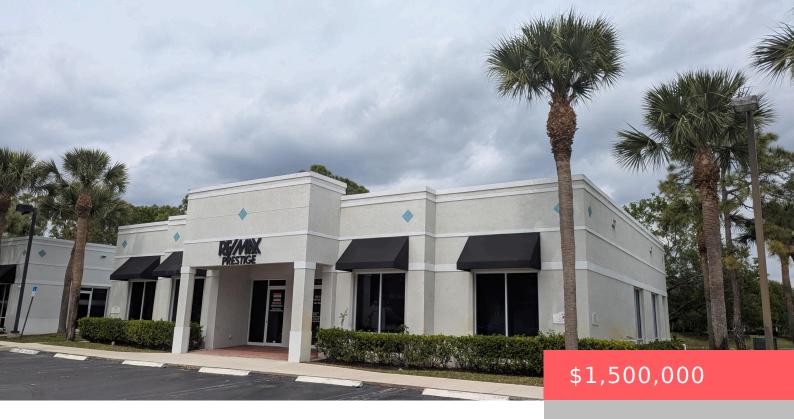

## 1402 ROYAL PALM BEACH BOULEVARD, ROYAL PALM BEACH, FL, 33411

https://comwire.com

Great office building in the heart of Royal Palm Beach. 4 New a/c units 2023, new roof in 2024. Plenty of parking and close to shopping and restaurants. Current 18 year tenants already in place and will sign a long term lease for 1/2 the building.

## **Building Details**

**Type:** Office **Building Type:** Free Standing, Medical, Office Space,

Office/Professional

**Stories:** 1.0 **Heating:** Central

**Construction:** CBS **Floor covering:** Carpet, Ceramic Tile, Laminate