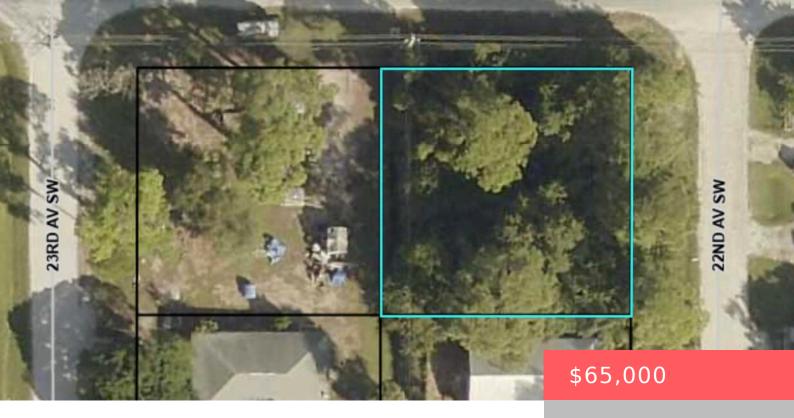

# 1405 22ND AVE SW, VERO BEACH, FL 32962, USA

https://comwire.com

**HEAVILY WOODED LOT** 

Active

#### **Site Details**

**Lot SqFt:** 10019.00 **Lot Dimensions:** 100.0 ft x 100.0 ft

Improvements: None Utilities On Site: None

Front Exp: North Lot Description: < 1/4 Acre

**Roads:** Gravel / Lime, Paved **Ground Cover:** Brush, Weeds