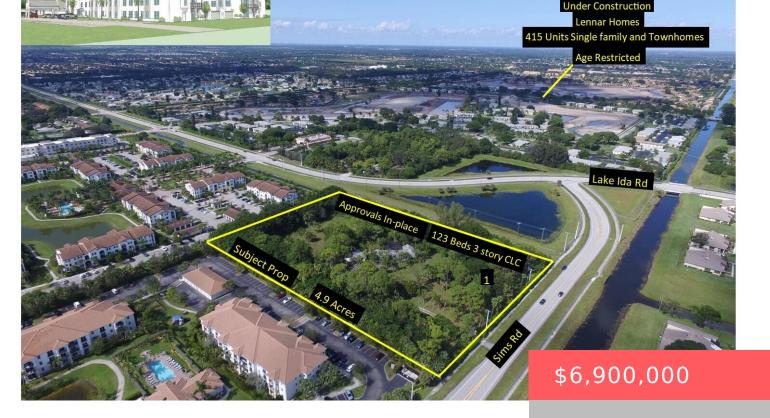

#### **Site Details**

**Acres:** 5.60 Lot Frontage: 376.00

Lot Dimensions: 360' x 547' Improvements: Fenced

**Utilities On Site:** Cable, Electric Service Available, Municipal Waterfront Details: Pond

Sewer, Public Water

View: Canal.Pond Front Exp: East

**Lot Description:** 5 to 10 Acres, Corner Lot, Public Roads: County Road

Road, Sidewalks, West of US-1

**Ground Cover:** Grassed Soil Type: Sand