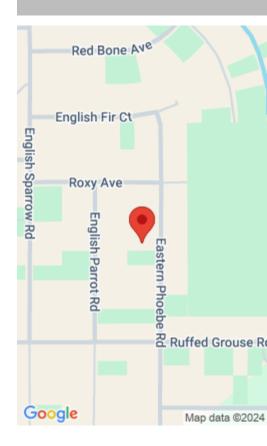

# 14089 EASTERN PHOEBE RD, BROOKSVILLE, FL 34614, USA

https://comwire.com

0.45 acres of vacant land available in Hernando County, close to Weeki Wachee Springs. This property is ready for you to build your dream residential home.