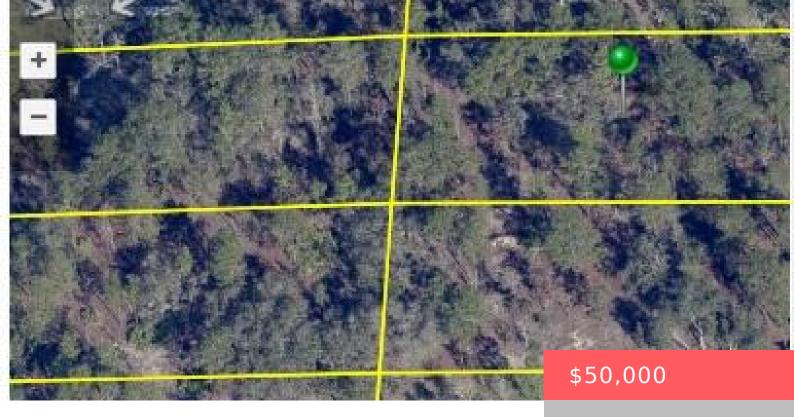

# 14089 EASTERN PHOEBE RD, BROOKSVILLE, FL 34614, USA

https://comwire.com

0.45 acres of vacant land available in Hernando County, close to Weeki Wachee Springs. This property is ready for you to build your dream residential home.

#### **Site Details**

Improvements: None Utilities On Site: None

Front Exp: East Lot Description: 1/4 to 1/2 Acre

Roads: County Road, Dirt Ground Cover: Other