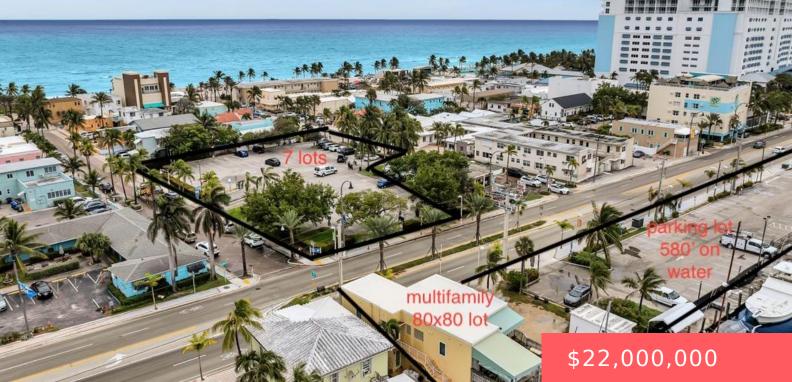

## 1409 OCEAN DRIVE, HOLLYWOOD, FL, 33019 https://comwire.com

1.72 acres in most desireable beach community of Hollywood Beach! 42,085 sf on intracoastal with 600' of seawall/boat dock. Approx \$1M annual income from leased parking lots/boat docks/3 rental multifamily income. Developers can continue income during permitting process or vacate the leases. Seawall is being raised in accordance with US Army C of Engineers waterways + Read More