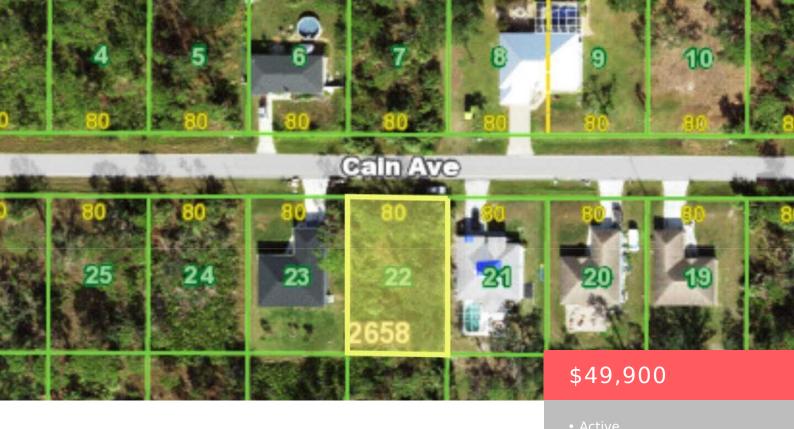

# 14133 CAIN AVE, PORT CHARLOTTE, FL 33953, USA

https://comwire.com

## **Basics**

Status: Active Listing Office Id: 276539989

**Date added:** Added 1 month ago **Est. Taxes:** \$2,023

For Sale: No For Lease: No

**Listing Office Name:** Treasure Property Group LLC

#### **Site Details**

Improvements: None Utilities On Site: None

Front Exp: North Lot Description: < 1/4 Acre

Subdiv Info: None Roads: Paved

**Ground Cover:** Grassed, Other