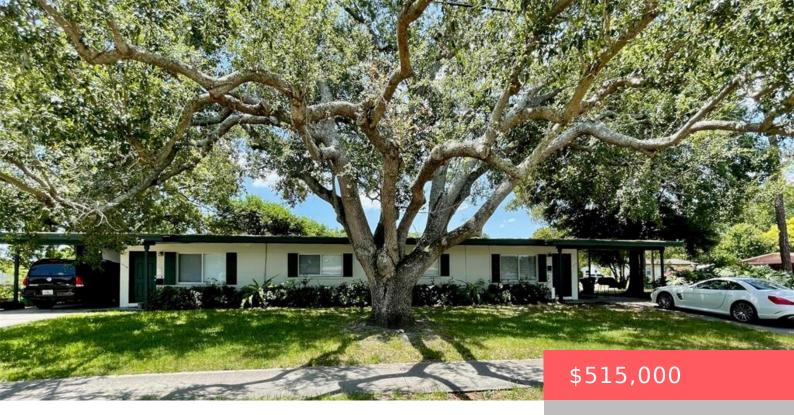

## 1416-1418 BEATRICE DRIVE, ORLANDO, FL, 32810

https://comwire.com

Well-maintained block duplex with two 2BR/1BA units. Both units feature upgraded permitted electrical panels interior and exterior. Corner lot with fenced private back patio, ideal for relaxing or expanding. Easy value-add by adding a door to enlarge the patio or connect the laundry area directly into the units, increasing both value and rental potential. Long-term,

## **Basics**

Listing updated: May 16, 2025 at 8:06 pm

Year built: 1963

Listing Office Id: 276544814

**Bedrooms: 2** beds **HOA Dues \$:** \$2

For Sale: No

SqFt Living: 1600.00 sq ft

Listing Office Name: RE/MAX Prestige Realty/LW

**Days on Comwire: 25** 

**Status:** Active

Date added: May 13, 2025 at 4:34 pm

Bathrooms: 1 bath

**Est. Taxes:** \$6,348.83

For Lease: No

SqFt Total: 2296.00 sq ft