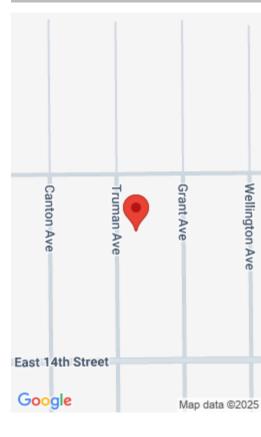

# 1416 TRUMAN AVENUE, LEHIGH ACRES, FL, 33972

https://comwire.com

Beautiful Lehigh Acres, not too far from Florida west coast beaches, tons of new construction going on right now. Lot is high and dry with many pine trees. 1/2 acre lot on paved Rd. • Active