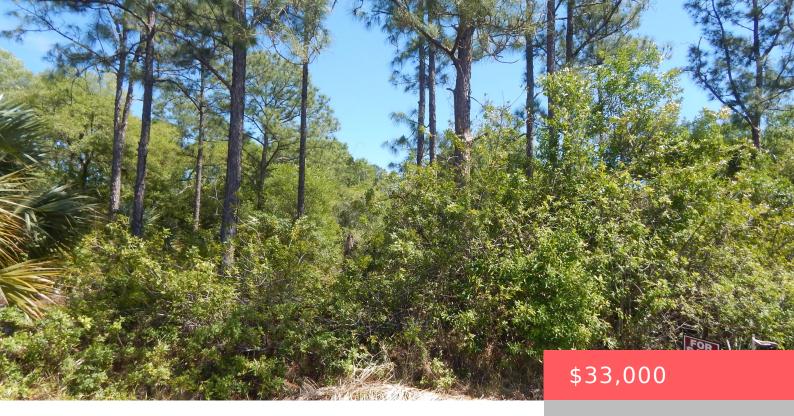

# 1416 TRUMAN AVENUE, LEHIGH ACRES, FL, 33972

https://comwire.com

Beautiful Lehigh Acres, not too far from Florida west coast beaches, tons of new construction going on right now. Lot is high and dry with many pine trees. 1/2 acre lot on paved Rd. • Active

#### **Site Details**

**Lot SqFt:** 21736.00 **Lot Dimensions:** 104.0 ft x 209.0 ft

Improvements: None Utilities On Site: None

Front Exp: South Lot Description: 1/2 to < 1 Acre

**Roads:** Paved **Ground Cover:** Brush,Other