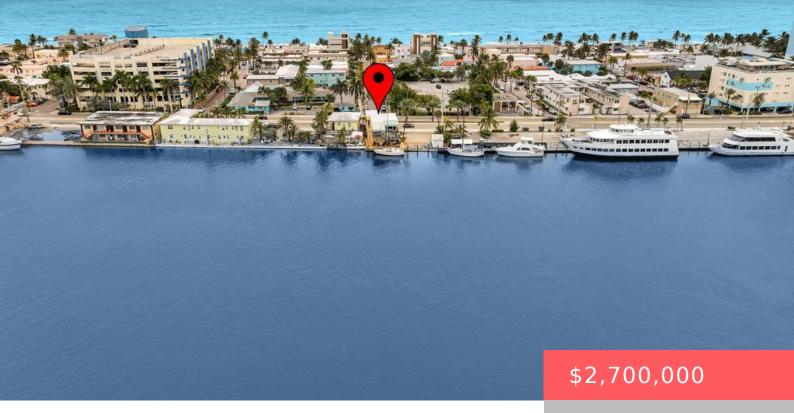

## 1418 OCEAN DRIVE, HOLLYWOOD, FL, 33019

https://comwire.com

No leases intentionally for new owner to park their beautiful boat, 80' water frontage, and move in! Sold as is. All seawalls in the area need to be raised and this one is in the permitting process. BEAUTIFULLY RENOVATED MULTIFAMILY UNIT WITH VIEWS OF BOTH THE OCEAN AND INTRACOASTAL. 80' OF DOCKAGE. TAX RECORDS INDICATE