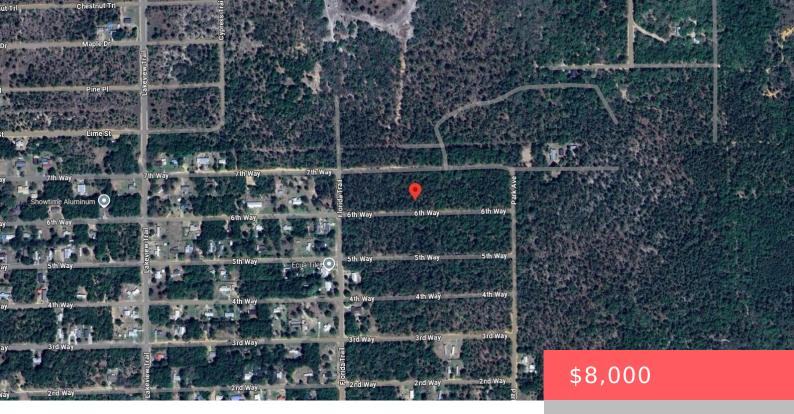

## 142 6TH WAY, INTERLACHEN, FL, 32148

https://comwire.com

Build or bring your mobile home to this stunning 0.22 acre lot in the growing city of Interlachen. Located within minutes of schools, restaurants, diners, and parks. An easy commute to Gainesville or Palatka and less than an hour from the beach. Investing in land in Florida is a wise choice for your future, whether

### **Site Details**

Lot SqFt: 9583.00 Lot Dimensions: 75x125 Improvements: None Utilities On Site: None

Front Exp: East Lot Description: < 1/4 Acre

Roads: Dirt Ground Cover: Other