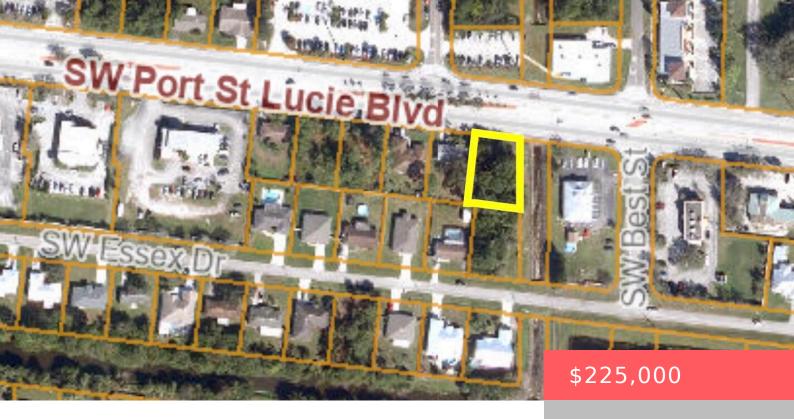

# 142 SW PORT ST LUCIE BLVD, PORT ST. LUCIE, FL 34984, USA

https://comwire.com

Standard lot on Port St Lucie Blvd! must be sold with back lot on on Essex, Great corner double lot potential on the Boulevard! fantastic model home potential,!\$225,000 per lot. Both lots must be sold together. Please note that owners will NOT accept ASSIGNABILITY, only in special circumstances.

#### **Site Details**

Lot SqFt: 10454.00 Improvements: None

Utilities On Site: None Front Exp: North

**Lot Description:** < 1/4 Acre **Roads:** Paved

**Ground Cover:** Brush

## **Building Details**

**Type:** Single Family Detached **Docs Available:** Aerial