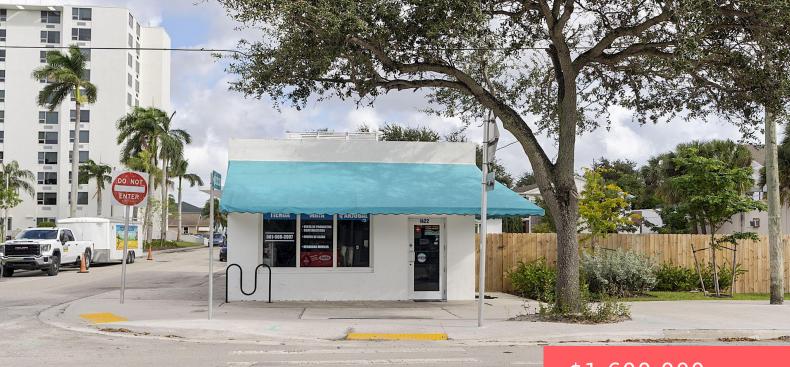

# 1422 LUCERNE AVENUE, LAKE WORTH, FL, 33460

https://comwire.com

Lake Worth Beach Development Opportunity. .31 acre parcel with Mixed Use East (MU-E) Zoning. Corner location allows for a broad range of commercial and residential applications. This district is home to a burgeoning arts scene and an array of mixed use developments projects. Potential uses include and are not limited to residential, office, retail, showroom,

#### \$1,600,000

• Active

• 2458.00 sq ft