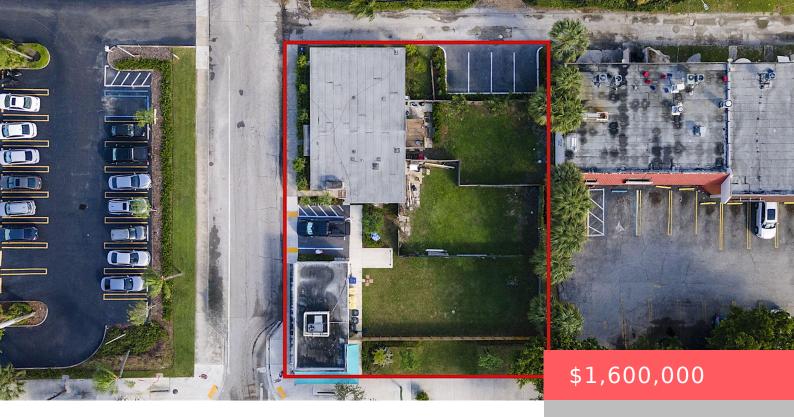

## 1422 LUCERNE AVENUE, LAKE WORTH, FL, 33460

https://comwire.com

Lake Worth Beach Development Opportunity. .31 acre parcel with Mixed Use East (MU-E) Zoning. Corner location allows for a broad range of commercial and residential applications. This district is home to a burgeoning arts scene and an array of mixed use developments projects. Potential uses include and are not limited to residential, office, retail, showroom,

## **Basics**

Comwire last checked: 7:35 pm on June 07, Listing updated: May 19, 2025 at 8:01 pm

2025

Days on Comwire: 19 Year built: 1950

Status: Active Listing Office Id: 276771746

**Date added:** May 19, 2025 at 8:39 am **Building size (SF): 2458.00** sq ft

**Lot size: 0.31** sq ft **For Sale:** Yes

For Lease: No Listing Office Name: LPT Realty, LLC

## **Building Details**

**Type:** Mixed Use **Building Type:** Free Standing, Income, Office/Retail, Resident.

Single Fam

Stories: 1.0 Heating: Central

**Construction:** CBS **Floor covering:** Laminate, Other, Tile

**Roof:** Comp Rolled **Real Estate Taxes:** \$4,575.82

Tax Year: 2024 Cooling: Central, Electric

Docs Available: Aerial, Survey Info Available: Books & Records, Copies of Lease, Existing

Survey,Owner managed