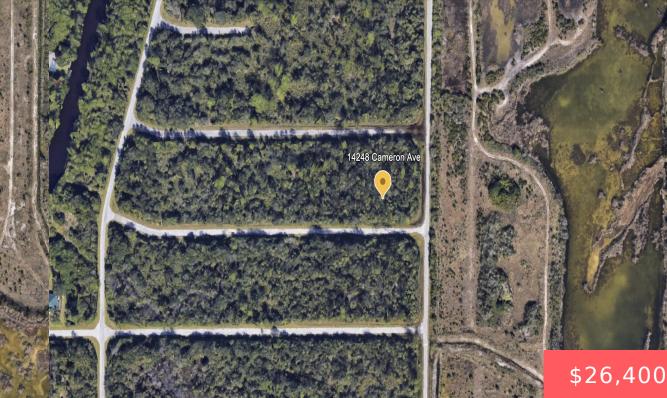

### 14248 CAMERON AVE, PORT CHARLOTTE, FL 33953, USA

https://comwire.com

Port Charlotte is one of the growing cities in Florida, close to the beach, restaurants, markets, and much more you can have your new construction home with all the benefits to live in the paradise. Make this beautiful lote your future home !!

## Site Details

| Lot SqFt: 10006.00          | Improvements: None                          |
|-----------------------------|---------------------------------------------|
| Utilities On Site: None     | Front Exp: West                             |
| Lot Description: < 1/4 Acre | Roads: City/County Maint.,County Road,Paved |
| Ground Cover: Brush         |                                             |