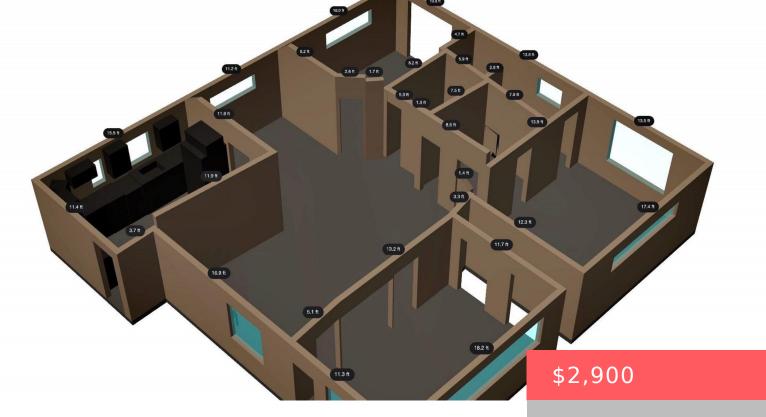

+ Read More

- Active
- 2216.00 sq ft

Listing updated: May 05, 2025 at 8:09 pm

Year built: 1968

Listing Office Id: 261010944

Building size (SF): 2216.00 sq ft

For Sale: No

Listing Office Name: EXP Realty LLC