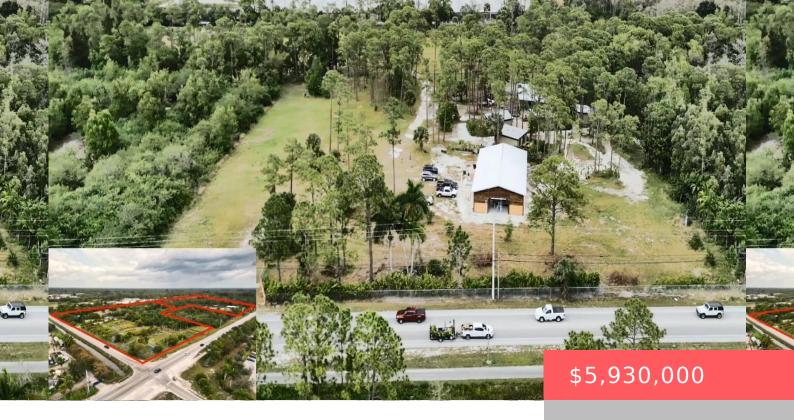

## 14301 OKEECHOBEE BOULEVARD, LOXAHATCHEE GROVES, FL, 33470

https://comwire.com

9.99 cleared acres in a Prime location between West Palm Beach, Wellington and Westlake in Palm Beach County. One of the last few large parcels available on Okeechobee Blvd. 2 Finished Barns and 3 Accessory Lounge Buildings with full Bathrooms. Designed & built for energy efficiency. Perfect Acreage to add to a Land Bank Portfolio.

## Site Details

Acres: 9.99Lot SqFt: 435164.00Improvements: Cleared,Pasture,Septic,Well<br/>WaterUtilities On Site: Electric,Septic Tank,Well<br/>WaterFront Exp: SouthLot Description: Paved RoadSubdiv Info: Horses PermittedRoads: City/County Maint.,PavedGround Cover: GrassedSpecial Info: Agricultural Exempt