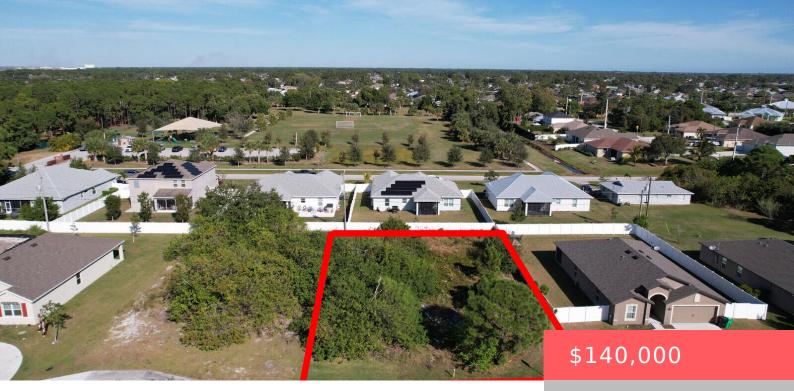

#### **1431 BECKER ROAD, PORT SAINT LUCIE, FL,** 34953

https://comwire.com

Unlock the potential of this spacious vacant lot, perfectly located for your future dream home or investment! Nestled in the heart of Port St. Lucie, this lot offers easy access to both I-95 and the Florida Turnpike, making commuting a breeze and providing convenient connections to shopping, dining, and entertainment options!Situated in a growing community,

## Site Details

| <b>Acres:</b> 0.23 | Lot SqFt: 10000.00          |
|--------------------|-----------------------------|
| Improvements: None | Utilities On Site: None     |
| Front Exp: South   | Lot Description: < 1/4 Acre |
| Roads: County Road | Ground Cover: Brush         |