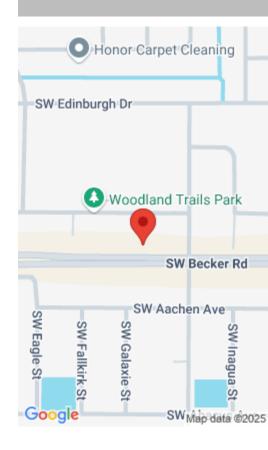

#### **1431 BECKER ROAD, PORT SAINT LUCIE, FL,** 34953

https://comwire.com

Unlock the potential of this spacious vacant lot, perfectly located for your future dream home or investment! Nestled in the heart of Port St. Lucie, this lot offers easy access to both I-95 and the Florida Turnpike, making commuting a breeze and providing convenient connections to shopping, dining, and entertainment options!Situated in a growing community,