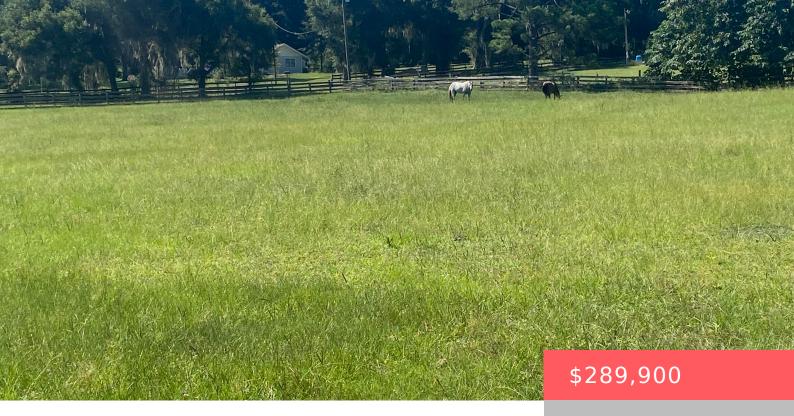

#### 1380 SW 144TH CT, OCALA, FL 34481, USA

https://comwire.com

Pristine Ocala pasture land all fenced with electric and septic in place. This is located within 15 minutes to the World Equestrian Center gates. Perfect for the show people who are on a budget but want to be close to WEC. There are two older mobile homes on the property. One needs considerable work but

## **Site Details**

Acres: 4.00 Improvements: Cleared, Fenced, Pasture, Septic

Utilities On Site: Electric Front Exp: West

**Lot Description:** 3 to < 5 Acres, Dirt Road **Subdiv Info:** Horses Permitted

Roads: Private Road Ground Cover: Grassed

Soil Type: Dirt Special Info: Agricultural Exempt, Will Subdivide