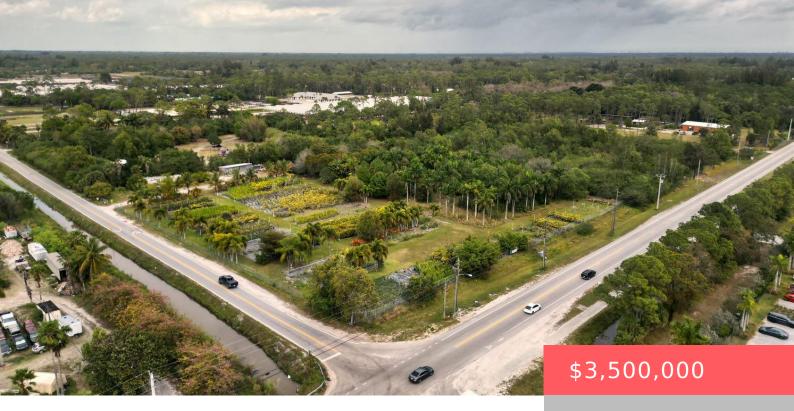

# 14375 OKEECHOBEE BOULEVARD, LOXAHATCHEE GROVES, FL, 33470

https://comwire.com

10 cleared acres on Prime corner location of Okeechobee Blvd & D Rd. Centrally located between West Palm Beach, Wellington and Westlake in Palm Beach County. One of the last few large parcels available on Okeechobee Blvd. D Rd leads directly to Southern Blvd. Irrigation System in place for Plant Nursery. Ag/Res zoning allows residences,

#### **Site Details**

**Acres:** 9.92 **Lot SqFt:** 432316.00

Improvements: Cleared, Irrigation/Sprnklers, Well Utilities On Site: Electric, Well Water

Front Exp: South **Lot Description:** 5 to 10 Acres, Paved

## **Building Details**

**Type:** Agricultural **Docs Available:** Aerial