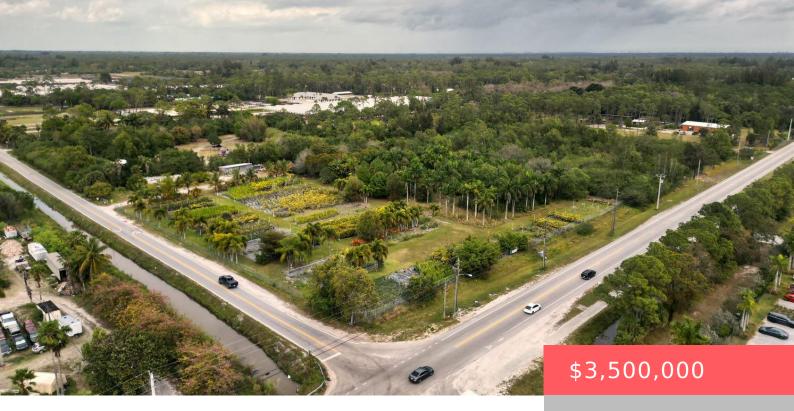

## 14375 OKEECHOBEE BOULEVARD, LOXAHATCHEE GROVES, FL, 33470

https://comwire.com

10 cleared acres on Prime corner location of Okeechobee Blvd & D Rd. Centrally located between West Palm Beach, Wellington and Westlake in Palm Beach County. One of the last few large parcels available on Okeechobee Blvd. D Rd leads directly to Southern Blvd. Irrigation System in place for Plant Nursery. Ag/Res zoning allows residences,