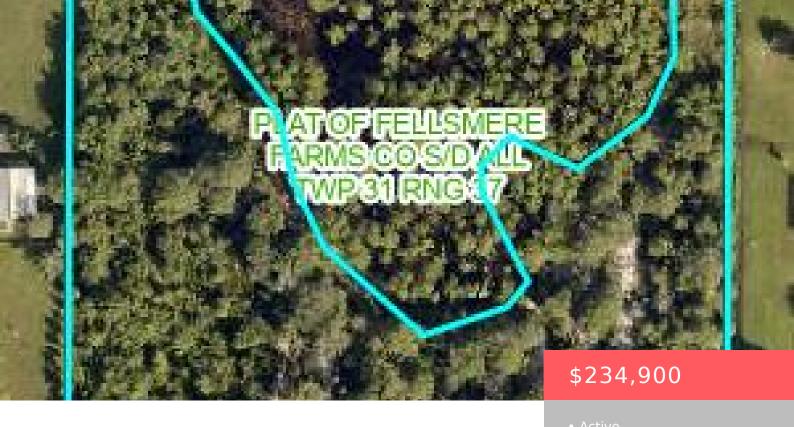

# 14450 111TH ST, FELLSMERE, FL 32948, USA

https://comwire.com

Beautiful 6.64 Acre lot to build on and bring your toys. Owner financing available. Great area close to I-95.

### **Site Details**

Lot SqFt: 289238.00 Improvements: None

Utilities On Site: None Front Exp: North

**Lot Description:** 5 to 10 Acres **Roads:** Other

**Ground Cover:** Brush