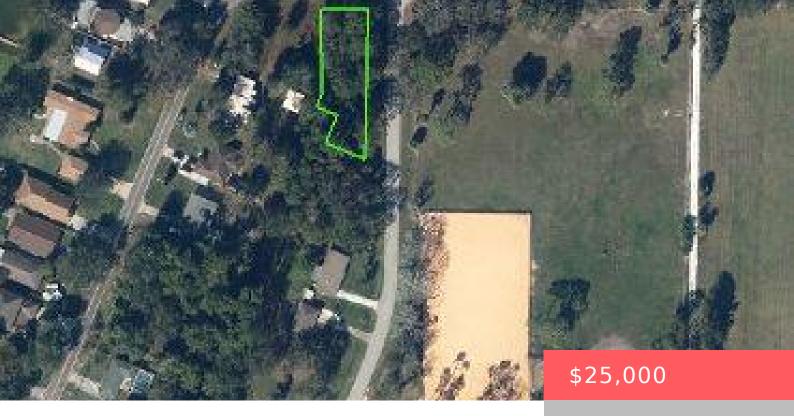

### 144 CLOVERLEAF BYPASS, LAKE PLACID, FL 33852, USA

https://comwire.com

Vacant irregular lot. Short walk to Lake Francis Boat Ramp is a great plus if you enjoy boating or fishing. Lake Placid has 27 freshwater lakes, hiking trails, and golf courses, there's plenty to do in the area. Plus, having a quaint downtown area can add to the charm and convenience of the location. Sebring,

### **Site Details**

Lot SqFt: 10938.00 Improvements: None

Utilities On Site: None Front Exp: East

**Lot Description:** 1/4 to 1/2 Acre **Roads:** City/County Maint.

**Ground Cover:** Brush