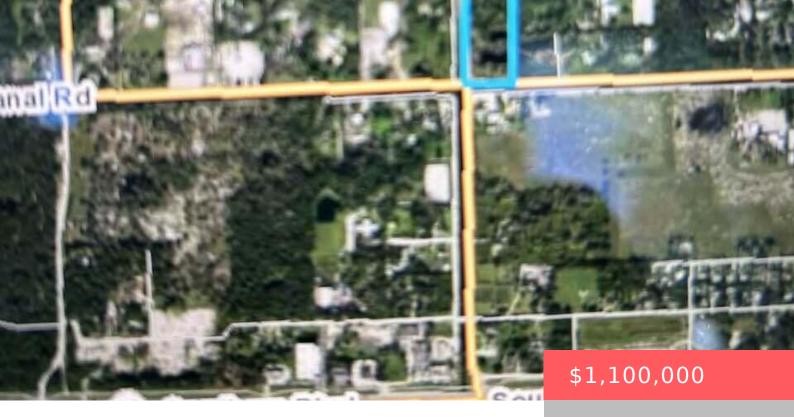

# 14439 COLLECTING CANAL RD, LOXAHATCHEE, FL 33470, USA

https://comwire.com

This Gorgeous 5 acre property on the NE Corner of D Rd, and Collecting Canal is approx +/- 600 yards to Southern Blvd! Mature Trees, fenced, cross fenced! D Rd and Collecting Canal are paved on both sides now! There is a small pond on the property and blueprints available for a gorgeous house and

#### **Site Details**

**Acres:** 5.00 **Lot SqFt:** 108891.00

Utilities On Site: None Improvements: Cleared, Fenced

Waterfront Details: Pond Front Exp: Southeast

**Lot Description:** 3 to < 5 Acres Subdiv Info: Horses Permitted